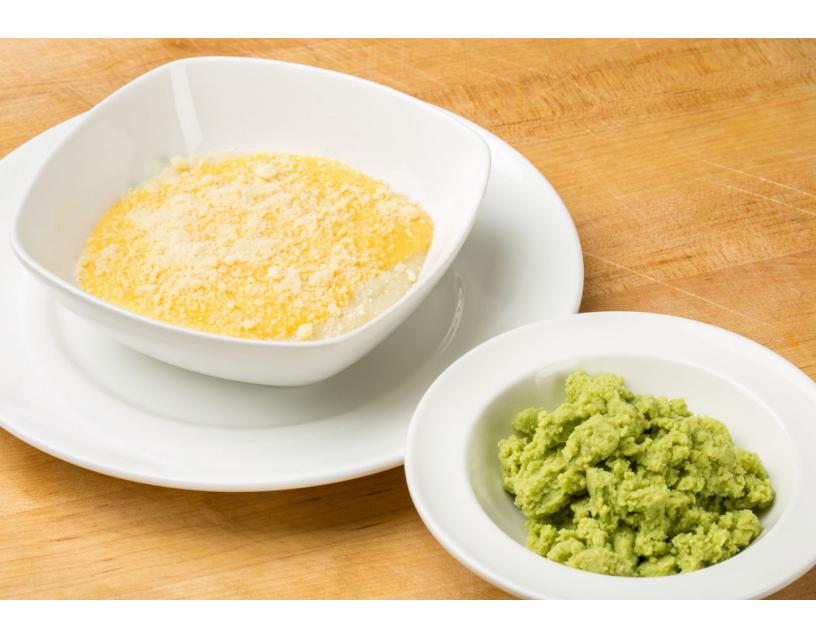

## **Macaroni and Cheese & Peas**

## **Macaroni and Cheese & Peas**

| Recipe Items:                                            | 1 Portion         | 5 Portions                                     |
|----------------------------------------------------------|-------------------|------------------------------------------------|
| PE Pasta (PE#21757)                                      | #10 scoop (95 gm) | 475 gm (16.8 oz)                               |
| Cheese Sauce                                             | #10 scoop (95 mL) | 475 mL (16.1 fl oz)                            |
| PE Green Peas (PE#21738)                                 | #8 scoop (118 gm) | 590 gm (20.8 oz)                               |
| Parmesan Cheese, Fine Ground                             | 15 mL (1 Tbsp)    | 75 mL (2.5 fl oz)                              |
| Parmesan Cheese, Fine Ground                             | 10 mL (2 tsp)     | 50 mL (1.7 fl oz)                              |
| 1 cm chub slice = approx. 40gm, 1" chub slice- approx. 1 |                   | e = approx. 40gm, 1" chub slice- approx. 100gm |