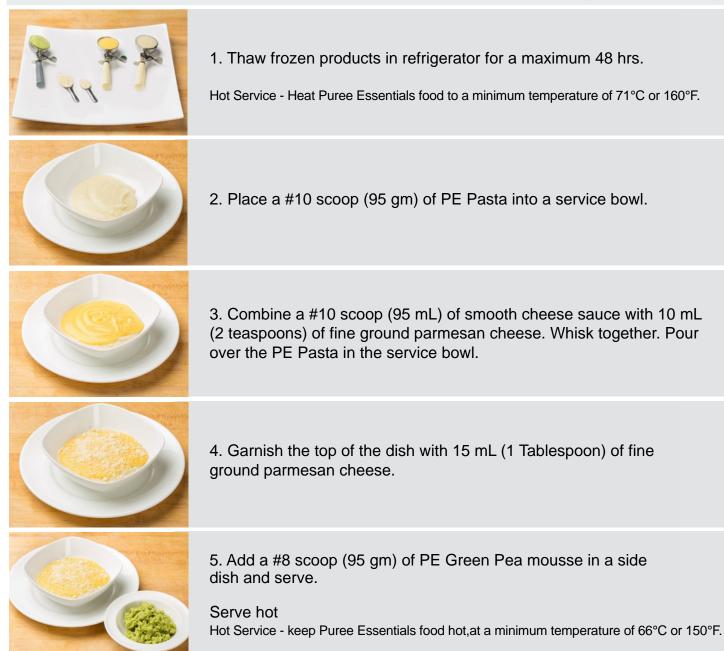

## **Macaroni and Cheese & Peas**

## **Macaroni and Cheese & Peas**

| Recipe Items:                                            | 1 Portion         | 5 Portions                                     |
|----------------------------------------------------------|-------------------|------------------------------------------------|
| PE Pasta (PE#21757)                                      | #10 scoop (95 gm) | 475 gm (16.8 oz)                               |
| Cheese Sauce                                             | #10 scoop (95 mL) | 475 mL (16.1 fl oz)                            |
| PE Green Peas (PE#21738)                                 | #8 scoop (118 gm) | 590 gm (20.8 oz)                               |
| Parmesan Cheese, Fine Ground                             | 15 mL (1 Tbsp)    | 75 mL (2.5 fl oz)                              |
| Parmesan Cheese, Fine Ground                             | 10 mL (2 tsp)     | 50 mL (1.7 fl oz)                              |
| 1 cm chub slice = approx. 40gm, 1" chub slice- approx. 1 |                   | e = approx. 40gm, 1" chub slice- approx. 100gm |