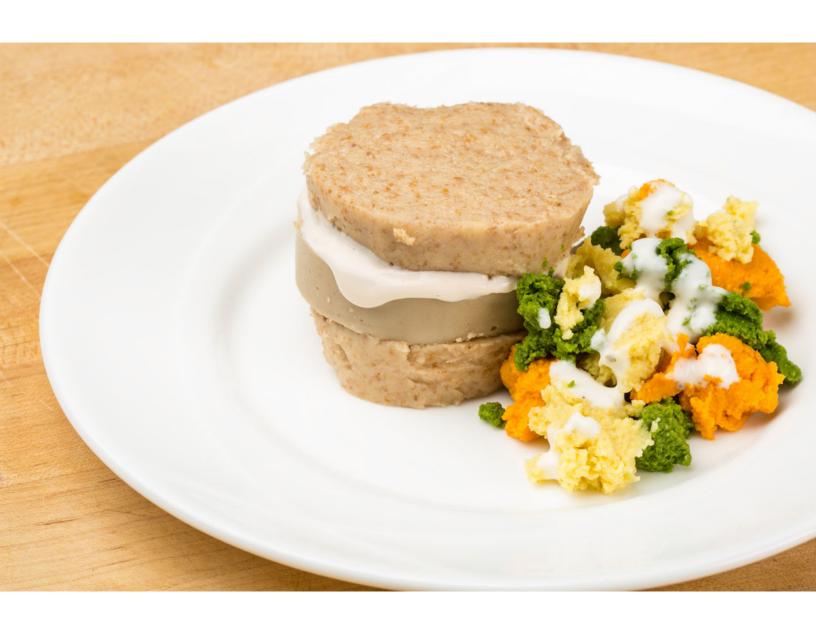

1. Thaw frozen products in refrigerator for a maximum 48 hrs.

Cold Service - Keep Puree Essentials food cold prior to service, below 4°C or 40°F.

2. On a service plate, place 1 - #24 scoop (40 gm or 1 cm slice) of PE Whole Wheat bread. Cover with #10 scoop (95 gm) of PE Turkey. Top with 15 mL (1Tbsp) of cranberry mayonnaise.

3. Cover the deli sandwich with 1 - #24 scoop (40 gm or 1 cm slice) of PE Whole Wheat bread.

4. In a bowl, combine the following PE vegetables: #24 scoop (40 gm) of PE Carrots, #24 scoop (40 gm) of PE Corn and #24 scoop (40 gm) of PE Green Beans. Do not mix too much, keep the colour variety.

Beside the deli sandwich, plate a #8 scoop (118 gm) of the PE mixed vegetables. Top with 15 mL (1 Tbsp) of Ranch dressing.

Serve cold

Cold Service - If serving cold; keep Puree Essentials food temperatures below 4°C or 40°F.